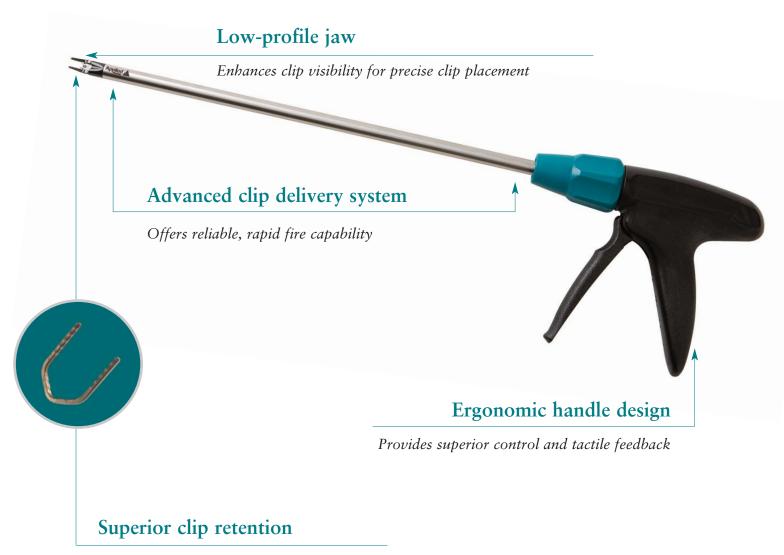

## Security and Reliability

- Consistent clip delivery
- Superior clip retention
- Low-profile jaws

Applicat

## Security and Reliability

Features TiGold<sup>®</sup> clip technology, ensuring reliable closure and secure retention

| REORDER NO. | DESCRIPTION                                | QUANTITY |
|-------------|--------------------------------------------|----------|
| CA090       | DISPOSABLE, 10mm LAPAROSCOPIC CLIP APPLIER | 3/BOX    |
|             | CONTAINS 20 MEDIUM-LARGE TIGOLD CLIPS      |          |