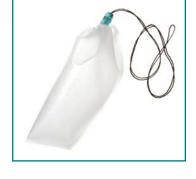

GuideBead and Cylindrical Design

| REORDER NO. | DESCRIPTION                                             | QUANTITY |
|-------------|---------------------------------------------------------|----------|
| CD001       | 10mm Disposable Endoscopic<br>Specimen Retrieval System | 10/BOX   |