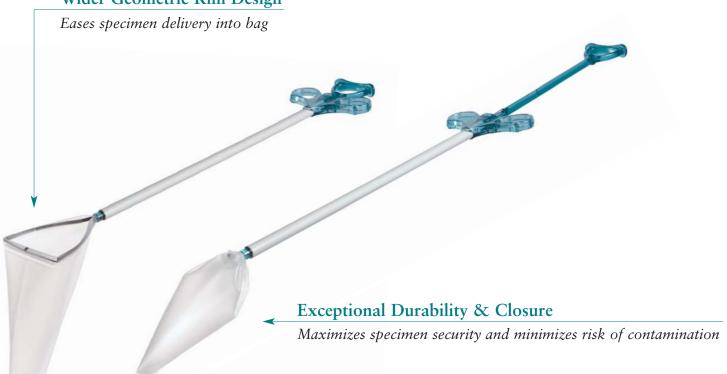

#### Wider Geometric Rim Design

### Designed for Today's Non-Bladed Access

- Extra wide rim facilitates specimen capture
- Exceptional durability ensures bag security and minimizes tearing
- ► Intuitive design simplifies use and eases specimen extraction

#### Superior Access

Allows re-opening and closure of bag without tearing

| Aids in speci | imen extractioi | n through sma | ıll linear defects |
|---------------|-----------------|---------------|--------------------|
|               |                 | 0             | ,                  |