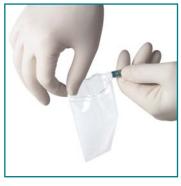

#### Superior Access

Allows re-opening and closure of bag without tearing

| Aids in speci | imen extractioi | n through sma | ıll linear defects |
|---------------|-----------------|---------------|--------------------|
|               |                 | 0             | ,                  |